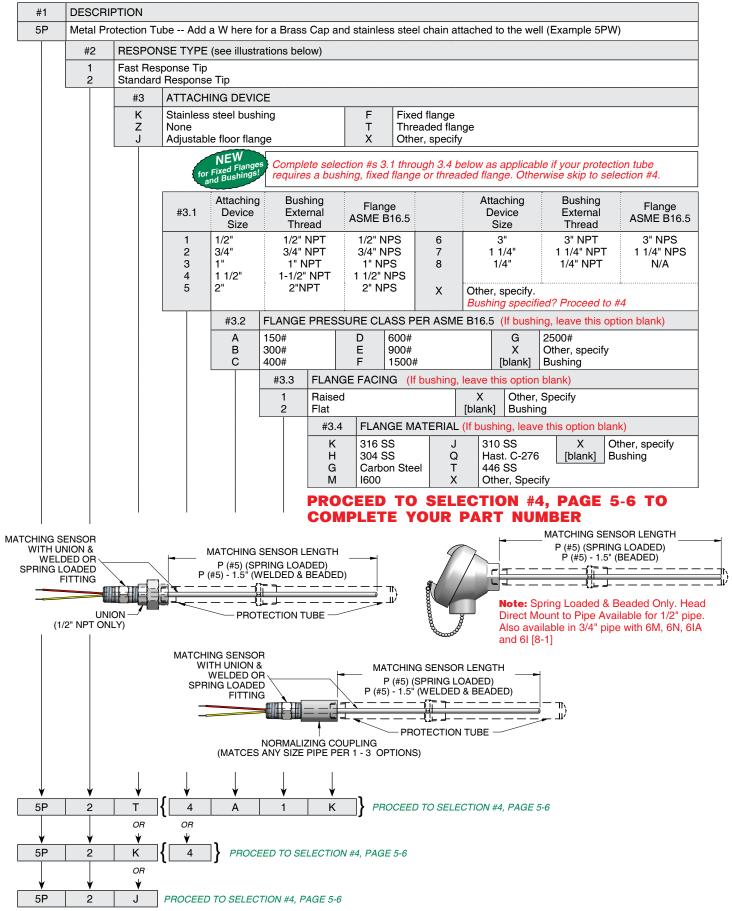

## METAL PROTECTION TUBES

## METAL PROTECTION TUBES

|          | PIPE SIZE (NOMINAL)<br>add "S" for SCH80<br>add "SS" for SCH160 |         |                        | Is Bushing Size Compatible with Pipe Size?      |                 |                         |                            |                                                     |             |                                         |                      |  |  |
|----------|-----------------------------------------------------------------|---------|------------------------|-------------------------------------------------|-----------------|-------------------------|----------------------------|-----------------------------------------------------|-------------|-----------------------------------------|----------------------|--|--|
| #4       |                                                                 |         |                        |                                                 |                 |                         | Bushing Size               |                                                     |             | -                                       |                      |  |  |
|          |                                                                 |         |                        | 1/4" NPT                                        |                 | 1/2" NPT                |                            | 3/4" NPT                                            | Γ           | 1" NPT                                  | 1 1/4" NPT           |  |  |
| 18       | 1/8"                                                            |         |                        | Yes                                             |                 | Yes                     |                            | Yes                                                 |             | Yes                                     | Yes                  |  |  |
| 14<br>12 | 1/4"                                                            |         |                        | No                                              |                 | Yes                     |                            | Yes                                                 |             | Yes                                     | Yes<br>Yes           |  |  |
| 34       | 1/2" (std)<br>3/4"                                              |         |                        | No<br>No                                        |                 | No<br>No                |                            | Yes<br>No                                           |             | Yes<br>Yes                              | Yes                  |  |  |
| 10       | 1"                                                              |         |                        | No                                              |                 | No                      |                            | No                                                  |             | No                                      | Yes                  |  |  |
|          | #5                                                              | OVERALL | I FNGT                 | TH (P) (see                                     | illustrations   | below)                  | :                          |                                                     | :           |                                         | :                    |  |  |
|          | P "                                                             |         |                        | h (P) in inches                                 |                 | <u> </u>                | 30"                        |                                                     |             |                                         |                      |  |  |
|          | Ā                                                               | 12"     | linenge                |                                                 |                 |                         | 36"                        |                                                     |             |                                         |                      |  |  |
|          | В                                                               | 18"     |                        |                                                 |                 | F 48"                   |                            |                                                     |             |                                         |                      |  |  |
|          | С                                                               | 24"     |                        |                                                 |                 | G 60"                   |                            |                                                     |             |                                         |                      |  |  |
|          |                                                                 | #6 F    | IXED (                 | O OR ADJUSTABLE MOUNTING METHOD & U LENGTH      |                 |                         |                            |                                                     |             |                                         |                      |  |  |
|          |                                                                 |         |                        | dimension in i                                  |                 |                         |                            | Z                                                   | N/A Atta    | N/A Attaching device will be adjustable |                      |  |  |
|          | (Only                                                           |         |                        | using a perma                                   | nently fixed    | ly fixed mounting devic |                            |                                                     |             |                                         |                      |  |  |
|          |                                                                 |         |                        |                                                 |                 |                         |                            |                                                     |             |                                         |                      |  |  |
|          | #7                                                              |         |                        |                                                 |                 |                         |                            |                                                     |             |                                         |                      |  |  |
|          |                                                                 |         | K                      | 316 SS                                          | J               | 310 S                   |                            | М                                                   | Inconel 60  |                                         | re material options, |  |  |
|          |                                                                 |         | H<br>G                 | 304 SS<br>Carbon Stee                           |                 | Haste                   | lloy C-276                 | Х                                                   | Other Spe   | city consult                            | your sales           |  |  |
|          |                                                                 |         | G                      |                                                 |                 | 440 5                   |                            |                                                     |             | represe                                 | entative directly.   |  |  |
|          |                                                                 |         |                        | #8 O                                            | PTIONS &        | TAGGIN                  | G (Select :                | as manv                                             | as applicab | le)                                     |                      |  |  |
|          |                                                                 |         |                        |                                                 |                 |                         | tection tube               |                                                     | X           | Other, Speci                            | fv.                  |  |  |
|          |                                                                 |         |                        |                                                 | ITR             |                         |                            |                                                     |             |                                         | · <b>y</b> ·         |  |  |
|          |                                                                 |         |                        |                                                 |                 |                         |                            |                                                     |             |                                         |                      |  |  |
|          | T MATCHES<br>'E (#4)<br>                                        |         | ′LE 5P<br>P (#5) −<br> | 2Z                                              | PIPE WE<br>PLUG |                         | PT MATCHES<br>PE SIZE (#4) | ' (MINIMU                                           | BUSH        | - P (#5) U                              | (#6)                 |  |  |
| I        |                                                                 |         |                        | STYLE 5P1J<br>FAST RESPONSE TIP WITH ADJUSTABLE |                 |                         |                            |                                                     |             |                                         |                      |  |  |
|          |                                                                 |         |                        |                                                 |                 |                         | F                          | AST RE                                              |             | TIP WITH AD<br>R FLANGE                 | JUSTABLE             |  |  |
|          |                                                                 |         |                        |                                                 |                 |                         |                            |                                                     | P           | (#5)                                    |                      |  |  |
|          |                                                                 |         |                        |                                                 |                 |                         | FLOOR<br>SET S             | JSTABLE<br>FLANGE<br>CREW ~<br>MATCHES<br>SIZE (#4) | 3 1/2"Ø     | .260<br>BOF<br>FA<br>RESPON             | RE<br>ST             |  |  |
|          |                                                                 |         |                        |                                                 |                 |                         |                            |                                                     | (STD)       |                                         | ΓIΡ                  |  |  |
|          |                                                                 |         |                        |                                                 |                 |                         |                            |                                                     | (310)       |                                         | ΓIΡ                  |  |  |