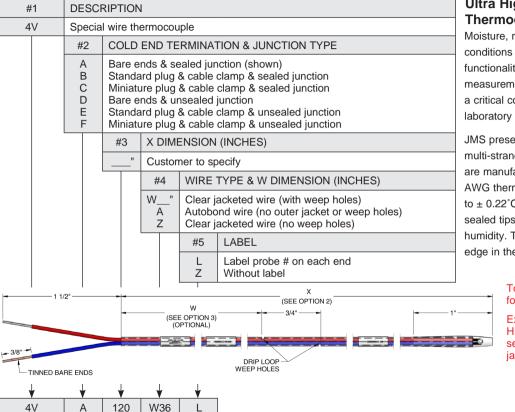

## ULTRA ACCURATE VALIDATION THERMOCOUPLE

## Ultra High Accuracy Type T Wire Thermocouple

Moisture, rough handling and severe conditions all pose grave threats to the functionality of Type T thermocouple measurements - measurements which are a critical component of many high accuracy laboratory and pharmaceutical applications.

JMS presents its rugged, fast response, multi-strand Type T sensor. These sensors are manufactured from premium Type T 22 AWG thermocouple wire, which is accurate to  $\pm$  0.22°C at 121°C, and with hermetically sealed tips perfect for environments with high humidity. These sensors represent the cutting edge in thermocouple technology.

To order, simply specify JMS part # followed by options shown at left.

Example: 4VA120"W36L for an Ultra High Accuracy Type T thermocouple sensor 120 inches in length, clear jacket, weep holes, and label.